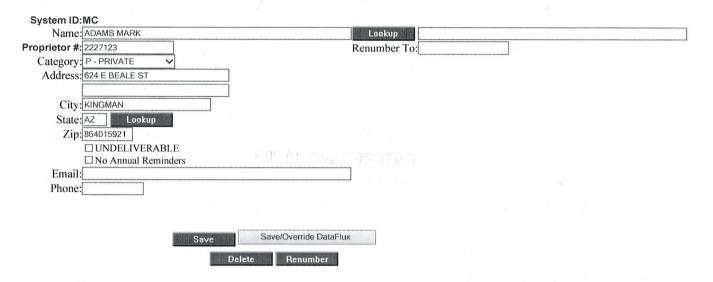

## Customer Name Update Screen

| System ID:    |                                       |                      |       |
|---------------|---------------------------------------|----------------------|-------|
| Name:         | ADAMS MARK                            | Lookup               | ***** |
| Proprietor #: | 2227123                               | Renumber To:         |       |
| Category:     | P - PRIVATE 🗸                         |                      |       |
| Address:      | 624 E BEALE ST                        |                      |       |
| City:         | KINGMAN                               |                      |       |
| State:        | AZ Loakup                             |                      |       |
| Zip:          | 864015921                             |                      |       |
|               | ☐ UNDELIVERABLE ☐ No Annual Reminders |                      |       |
| Email:        |                                       |                      |       |
| Phone:        |                                       |                      |       |
|               |                                       |                      |       |
|               |                                       |                      |       |
|               | Save Sa                               | ve/Override DataFlux |       |
|               | Delete                                | Renumber             |       |